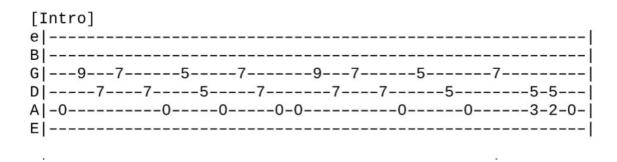

|

# Back In Black

Chords:

E, D, A, Lick 1

E, D, A, Lick 2 (you can either play 2nd fret on A string as written below or 7th on E string)

| E      | D     | Α       | R       |
|--------|-------|---------|---------|
| e      |       |         | 3-03-0  |
|        |       |         | 3-/ 2p0 |
|        |       |         |         |
|        |       |         |         |
|        |       |         |         |
| e      | υ     |         |         |
|        | 3-3-3 |         |         |
|        |       |         |         |
| A   -2 |       | 0-0- 02 | 222     |
| E -0   |       |         | 4567/   |

# Can't Stop - Red Hot Chili Peppers

Practice this piece at a comfortable speed or along to the "tempo slow" app.

Chorus Chords: G, D, Bm, C

Α





## Hells Bells - AC/DC



### Castle On The Hill

Verse/Chorus Chords: D, G, Bm, A Pre Chorus: G, A, D, G



#### Despacito - Justin Bieber

Chords: Bm, G, D, A

A two finger version whilst your finger is broken!









## Seven Nation Army - White Stripes

Repeat intro 4 times and verse 8 times before the pre chorus.

x = tap the guitar x8 = play 8 times



# Yellow - Coldplay

Capo 4th Fret

Verse: G, D, C (x8 on each chord) Chorus: C (x4), Em (x2), D (x2)











# Yellow - Coldplay

Capo 4th Fret

Verse: G, D, C (x8 on each chord)

Chorus: C (x4), Em (x2), D (x2)



### **James Bond Theme Tune**

Good song to practice with a plectrum!