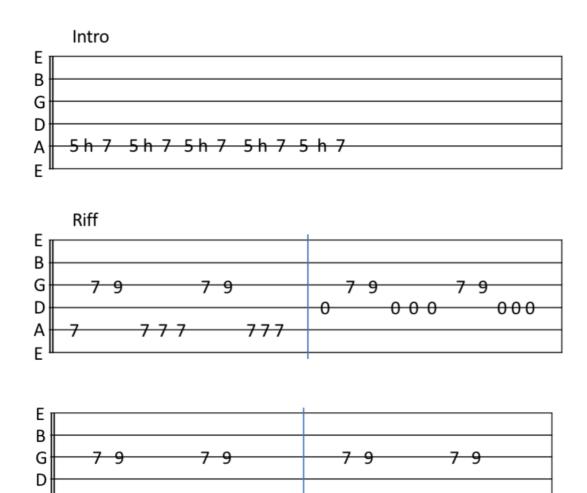

|                                  |

# Back In Black

Chords:

E, D, A, Lick 1

E, D, A, Lick 2 (you can either play 2nd fret on A string as written below or 7th on E string)

| E      | D     | Α       | R       |
|--------|-------|---------|---------|
| e      |       |         | 3-03-0  |
|        |       |         | 3-/ 2p0 |
|        |       |         |         |
|        |       |         |         |
|        |       |         |         |
| e      | υ     |         |         |
|        | 3-3-3 |         |         |
|        |       |         |         |
| A   -2 |       | 0-0- 02 | 222     |
| E -0   |       |         | 4567/   |

# Can't Stop - Red Hot Chili Peppers

Practice this piece at a comfortable speed or along to the "tempo slow" app.

Chorus Chords: G, D, Bm, C

Α





## Hells Bells - AC/DC



### Castle On The Hill

Verse/Chorus Chords: D, G, Bm, A Pre Chorus: G, A, D, G



#### Despacito - Justin Bieber

Chords: Bm, G, D, A

A two finger version whilst your finger is broken!









## Seven Nation Army - White Stripes

Repeat intro 4 times and verse 8 times before the pre chorus.

x = tap the guitar x8 = play 8 times



# Yellow - Coldplay

Capo 4th Fret

Verse: G, D, C (x8 on each chord) Chorus: C (x4), Em (x2), D (x2)











# Yellow - Coldplay

Capo 4th Fret

Verse: G, D, C (x8 on each chord)

Chorus: C (x4), Em (x2), D (x2)



### **James Bond Theme Tune**

Good song to practice with a plectrum!