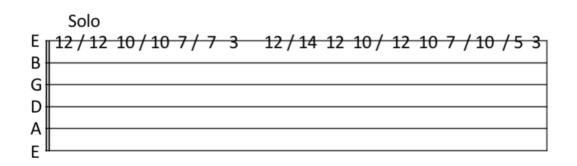

|                                  |

# Back In Black

Chords:

E, D, A, Lick 1

E, D, A, Lick 2 (you can either play 2nd fret on A string as written below or 7th on E string)

| E      | D     | Α       | R       |
|--------|-------|---------|---------|
| e      |       |         | 3-03-0  |
|        |       |         | 3-/ 2p0 |
|        |       |         |         |
|        |       |         |         |
|        |       |         |         |
| e      | υ     |         |         |
|        | 3-3-3 |         |         |
|        |       |         |         |
| A   -2 |       | 0-0- 02 | 222     |
| E -0   |       |         | 4567/   |

# Can't Stop - Red Hot Chili Peppers

Practice this piece at a comfortable speed or along to the "tempo slow" app.

Chorus Chords: G, D, Bm, C

Α





## Hells Bells - AC/DC



### Castle On The Hill

Verse/Chorus Chords: D, G, Bm, A Pre Chorus: G, A, D, G



#### Despacito - Justin Bieber

Chords: Bm, G, D, A

A two finger version whilst your finger is broken!









## Seven Nation Army - White Stripes

Repeat intro 4 times and verse 8 times before the pre chorus.

x = tap the guitar x8 = play 8 times



# Yellow - Coldplay

Capo 4th Fret

Verse: G, D, C (x8 on each chord) Chorus: C (x4), Em (x2), D (x2)











# Yellow - Coldplay

Capo 4th Fret

Verse: G, D, C (x8 on each chord)

Chorus: C (x4), Em (x2), D (x2)



### **James Bond Theme Tune**

Good song to practice with a plectrum!