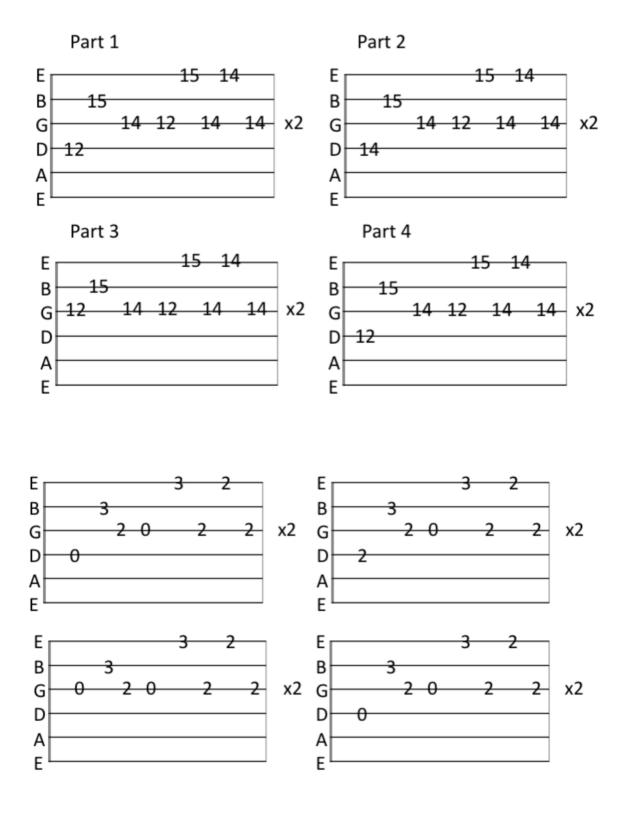

|         |
|        | 3-3-3 |         |         |
|        |       |         |         |
| A   -2 |       | 0-0- 02 | 222     |
| E -0   |       |         | 4567/   |

# Can't Stop - Red Hot Chili Peppers

Practice this piece at a comfortable speed or along to the "tempo slow" app.

Chorus Chords: G, D, Bm, C

Α





## Hells Bells - AC/DC



### Castle On The Hill

Verse/Chorus Chords: D, G, Bm, A Pre Chorus: G, A, D, G



#### Despacito - Justin Bieber

Chords: Bm, G, D, A

A two finger version whilst your finger is broken!









## Seven Nation Army - White Stripes

Repeat intro 4 times and verse 8 times before the pre chorus.

x = tap the guitar x8 = play 8 times



# Yellow - Coldplay

Capo 4th Fret

Verse: G, D, C (x8 on each chord) Chorus: C (x4), Em (x2), D (x2)











# Yellow - Coldplay

Capo 4th Fret

Verse: G, D, C (x8 on each chord)

Chorus: C (x4), Em (x2), D (x2)



### **James Bond Theme Tune**

Good song to practice with a plectrum!