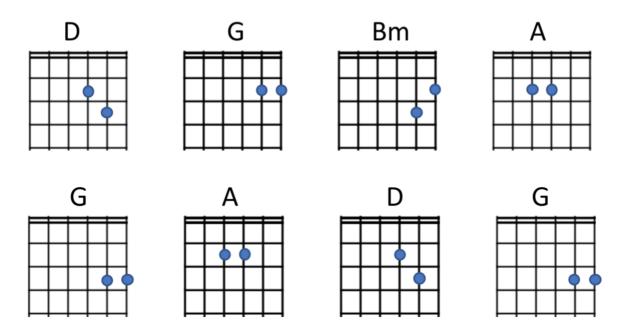

n either play 2nd fret on A string as written below or 7th on E string)

| E      | D     | Α       | R       |
|--------|-------|---------|---------|
| e      |       |         | 3-03-0  |
|        |       |         | 3-/ 2p0 |
|        |       |         |         |
|        |       |         |         |
|        |       |         |         |
| e      | υ     |         |         |
|        | 3-3-3 |         |         |
|        |       |         |         |
| A   -2 |       | 0-0- 02 | 222     |
| E -0   |       |         | 4567/   |

# Can't Stop - Red Hot Chili Peppers

Practice this piece at a comfortable speed or along to the "tempo slow" app.

Chorus Chords: G, D, Bm, C

Α





## Hells Bells - AC/DC



### Castle On The Hill

Verse/Chorus Chords: D, G, Bm, A Pre Chorus: G, A, D, G



#### Despacito - Justin Bieber

Chords: Bm, G, D, A

A two finger version whilst your finger is broken!









## Seven Nation Army - White Stripes

Repeat intro 4 times and verse 8 times before the pre chorus.

x = tap the guitar x8 = play 8 times



# Yellow - Coldplay

Capo 4th Fret

Verse: G, D, C (x8 on each chord) Chorus: C (x4), Em (x2), D (x2)











# Yellow - Coldplay

Capo 4th Fret

Verse: G, D, C (x8 on each chord)

Chorus: C (x4), Em (x2), D (x2)



### **James Bond Theme Tune**

Good song to practice with a plectrum!