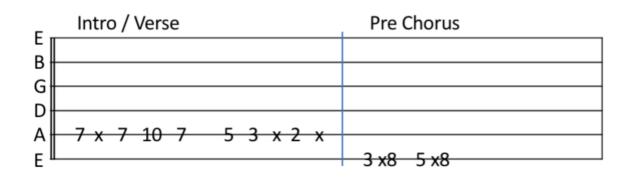

## Seven Nation Army - White Stripes

Repeat intro 4 times and verse 8 times before the pre chorus.

x = tap the guitar x8 = play 8 times